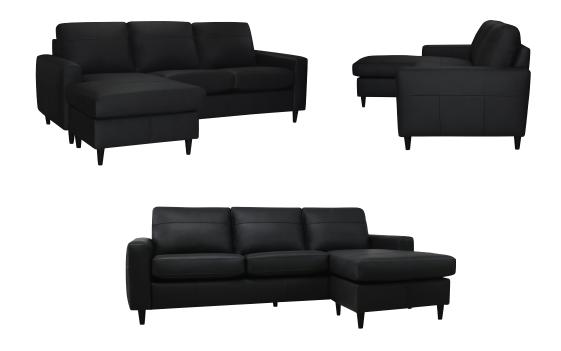

| MIA ADDITIONAL FEATURES |   |
|-------------------------|---|
| Product Warranty        | * |
| Special Order Optional  | * |
| Quickship Delivery      | * |

|                   | Overall<br>Height |    | Overall<br>Depth | Seat<br>Height | Inside<br>Width | Seat<br>Depth | Leg<br>Height |
|-------------------|-------------------|----|------------------|----------------|-----------------|---------------|---------------|
| Sofa Chaise - RAF | 35                | 91 | 63/38            | 20             | 78              | 48/23         | 5             |
| Sofa Chaise - LAF | 35                | 91 | 63/38            | 20             | 78              | 48/23         | 5             |

Back Cushion Height: 17 Arm Height: 24
Back Cushion Width: 26/26/26 Arm Width: 7
Inside Arm Height: 6 Back Rail Height: 30
Seat Cushion Thickness: 8 Total Weight: 185 lbs.

<sup>\*</sup> Please reference our website (<a href="www.Lukeleather.com">www.Lukeleather.com</a>) for all stock status (helpful links, stock status). You can special order in any of our leathers. Please allow 14 weeks for delivery. Please email all orders to <a href="scott@lukeleather.com">scott@lukeleather.com</a> or fax <a href="mailto:336.899.8460">336.899.8460</a>. You will find more product and leather information on website.