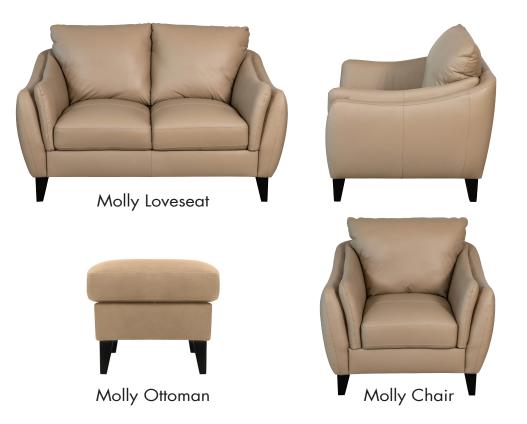

## ITALIAN LEATHER FURNITURE

MOLLY GROUP

The Molly Group is shown here and stocked in 232 Taupe. You can expect delivery of this group "as shown" in 10 to 15 business days. You may also custom order this group in several other leather colors. Please check price list for other options.