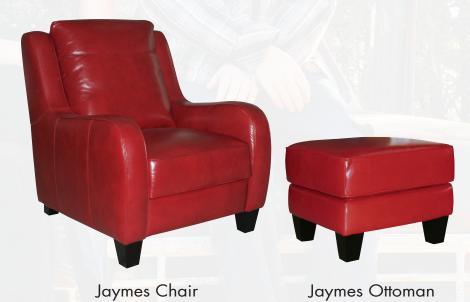

| AVERI CHAIR STYLE FEATURES     |   |
|--------------------------------|---|
| Diamond Stitched Seats & Backs |   |
| Fixed Seats                    | * |
| Fixed Backs                    | * |
| Loose Seats                    |   |
| Loose Backs                    |   |
| 100% Genuine Italian Leather   | * |
| Nailhead Trim                  |   |
| Retro Arm Styling Arm          | * |
| Arm Shearing                   |   |
| Storage Ottoman                |   |
| Solid Wooden Feet              | * |
| Welted Seat & Back Cushions    |   |

| AVERI CHAIR CONSTRUCTION FEATURES      |               |
|----------------------------------------|---------------|
| European Hardwood Frame                | *             |
| Hardboard Enclosed & Foam Padded Frame | *             |
| 9 Gauge Sinuous NO SAG Springs         | - 1           |
| Pocket Spring Seat Cushions            | 7/8/9 5 * * S |
| Foam & Dacron Seat Cushions            |               |
| Down Blend Seat Cushions               | 新联合人们是        |

| AVERI CHAIR ADDITIONAL FEATURES |   |
|---------------------------------|---|
| Product Warranty                | * |
| Special Order Only              | * |
| Quickship Delivery              |   |

|       | Overall<br>Height | Overall<br>Width | Overall<br>Depth | Seat<br>Height | Inside<br>Width | Seat<br>Depth |
|-------|-------------------|------------------|------------------|----------------|-----------------|---------------|
| Chair | 40                | 32               | 40               | 20             | 22              | 22            |
| Otto  | 18                | 23               | 23               |                |                 |               |