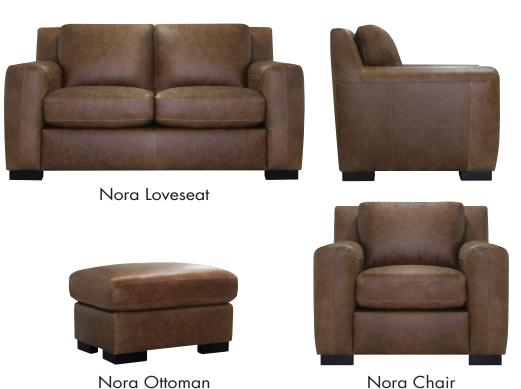

|       | Overall<br>Height | Overall<br>Width | Overall<br>Depth | Seat<br>Height | Inside<br>Width | Seat<br>Depth | Leg<br>Height |
|-------|-------------------|------------------|------------------|----------------|-----------------|---------------|---------------|
| Sofa  | 35                | 93               | 39               | 20             | 73              | 22            | 2             |
| Love  | 35                | 68               | 39               | 20             | 48              | 22            | 2             |
| Chair | 35                | 43               | 39               | 20             | 23              | 22            | 2             |
| Otto  | 20                | 31               | 25               | n/a            | n/a             | n/a           | 2             |

Back Cushion Height: 17 Arm Height: 26 Arm Width: 10

<sup>\*</sup>Inside Width indicates distance between each arm. Package Weights: Sofa 179 lbs., Loveseat 142 lbs., Chair 106 lbs., Ottoman 36 lbs.

Nora Ottoman