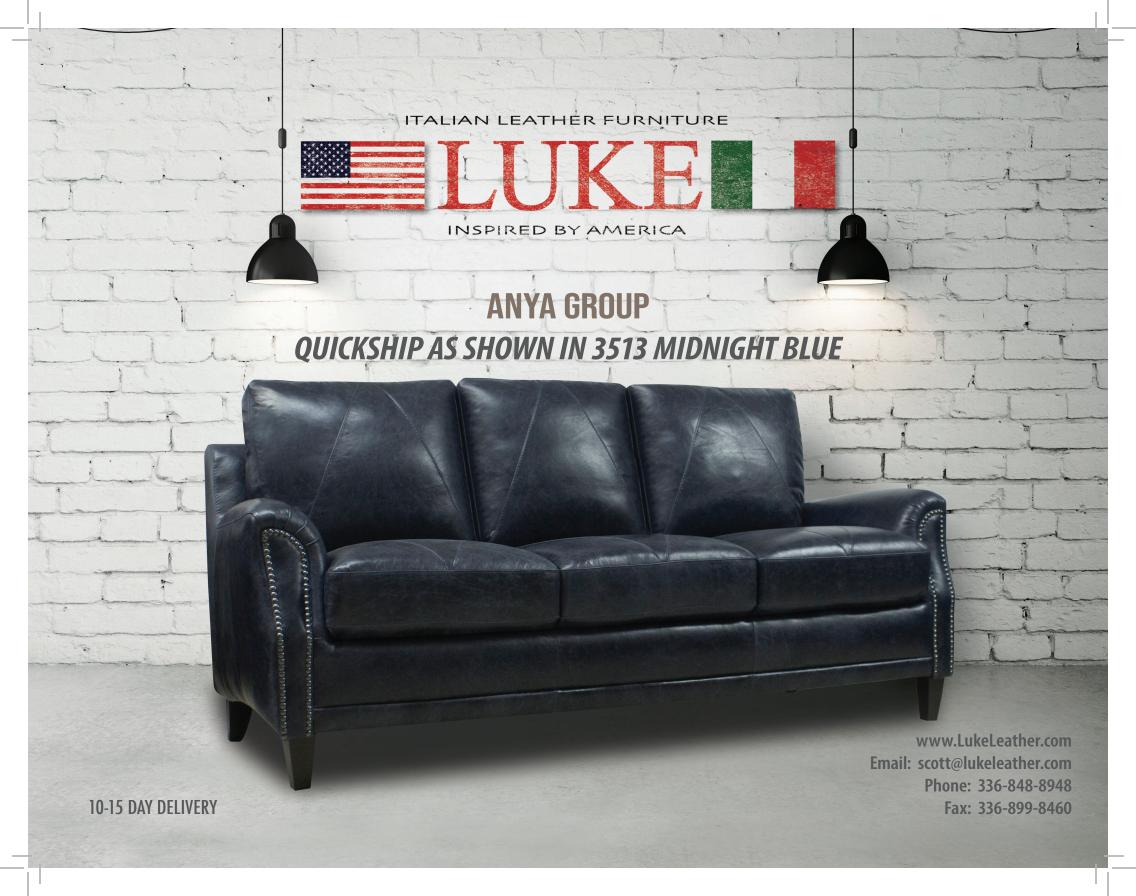

Anya Loveseat

Anya Chair

<sup>3513</sup> Midnight Blue/Stock Leather

<sup>\*</sup> Please reference our website (<u>www.LukeLeather.com</u>) for all stock status (helpful links, stock status).