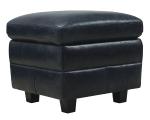

|       | Overall<br>Height | Overall<br>Width | Overall<br>Depth | Seat<br>Height | Inside<br>Width | Seat<br>Depth | Leg<br>Height |
|-------|-------------------|------------------|------------------|----------------|-----------------|---------------|---------------|
| Sofa  | 39                | 82               | 39               | 22             | 65              | 22            | 5             |
| Love  | 39                | 59               | 39               | 22             | 43              | 22            | 5             |
| Chair | 39                | 36               | 39               | 22             | 20              | 22            | 5             |
| Otto  | 20                | 31               | 22               | n/a            | n/a             | n/a           | 3             |