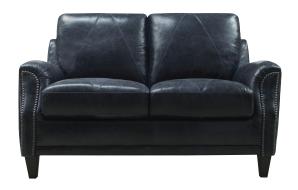

Anya Loveseat

Anya Chair

<sup>3513</sup> Midnight Blue/Stock Leather

<sup>\*</sup> Please reference our website (<u>www.LukeLeather.com</u>) for all stock status (helpful links, stock status).