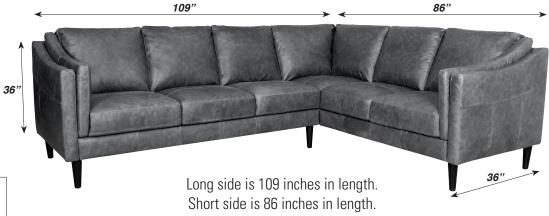

|                                | Overall | Overall | Overall | Inside Seat Width |
|--------------------------------|---------|---------|---------|-------------------|
|                                | Height  | Width   | Depth   | Including Corner  |
| 3 Seater/LAF<br>CORNERTERM/RAF | 36      | 109/86  | 36      | 91/66             |

Back Cushion Height: 17 Arm Height: 28 Arm Width: 8