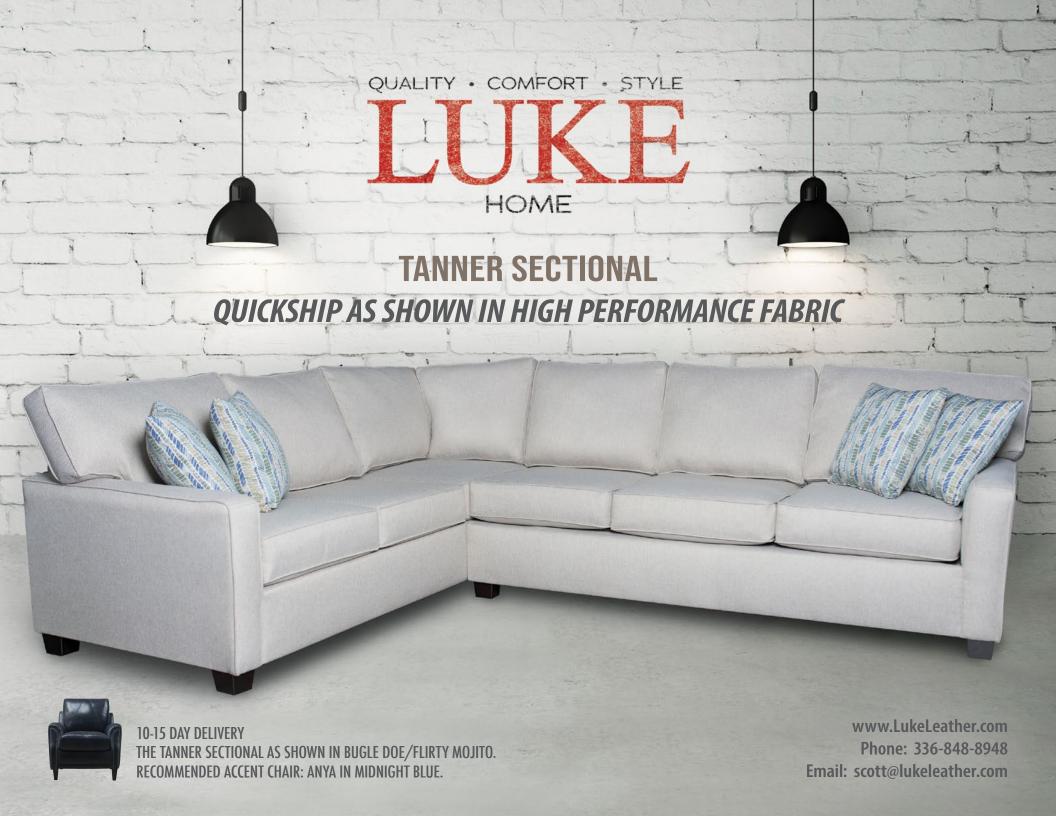

| TANNER SECTIONAL STYLE FEATURES & BENEFITS |          |
|--------------------------------------------|----------|
| Track Arm                                  | *        |
| Loose Seats & Loose Backs                  | *        |
| 100% Performance/Solution Dyed Fabric      | *        |
| Solid Wooden Legs                          | *        |
| Leg Color                                  | Espresso |
| Firmness Scale                             | Medium   |
| Hardwood Frame                             | *        |
| 9 Gauge Sinuous NO SAG Suspension          | *        |
| High Performance Fabric/Cleanability       | *        |
| Solution Dyed Fabric                       | *        |
| Welted Seating                             | *        |
| 4 Accent Pillows                           | *        |
| 1.8 Density Foam Seating                   | *        |
| Channeled Backs/Blown Fiber                | *        |
| Quickship Delivery                         | *        |
| Made in USA                                | *        |