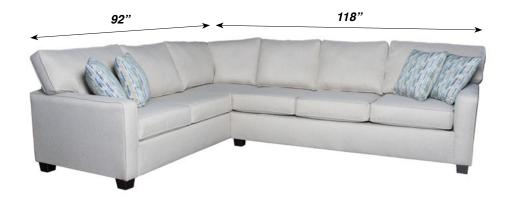

|        | Overall<br>Height | Overall<br>Depth | Seat<br>Height | Seat<br>Width | Seat<br>Depth | Leg<br>Height |
|--------|-------------------|------------------|----------------|---------------|---------------|---------------|
| LAFSC0 | 37                | 37               | 20             | L/R 71        | 22            | 3             |
| RAFS   | 37                | 37               | 20             | R/L 95        | 22            | 3             |

Back Cushion Height: 19 Arm Height: 25 Arm Width: 6

2 Seater Sofa Corner/Right Arm Facing Sofa

<sup>\*</sup>Inside Width indicates distance between each arm.