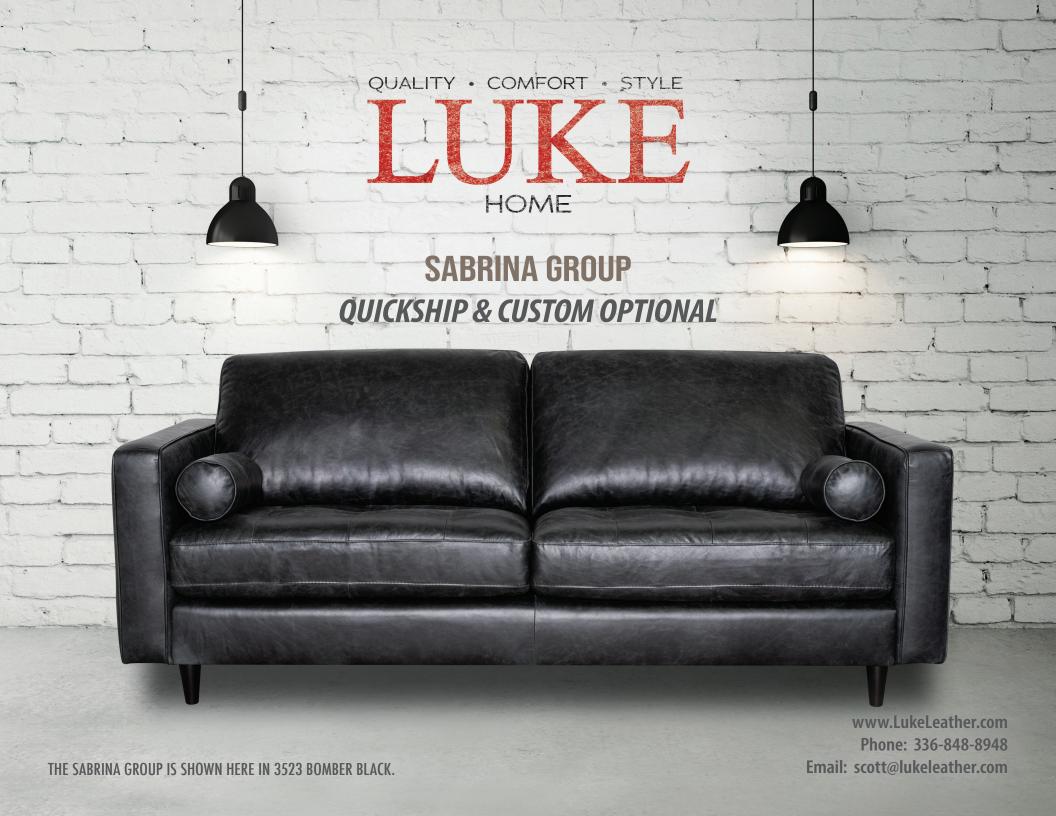

| SABRINA GROUP STYLE FEATURES & BENEFITS    |          |  |  |  |  |
|--------------------------------------------|----------|--|--|--|--|
| Contemporary Urban Styling                 |          |  |  |  |  |
| Loose Seats & Loose Backs                  |          |  |  |  |  |
| 100% Genuine Italian All Top Grain Leather |          |  |  |  |  |
| Decorative Welted Seat Cushions            | *        |  |  |  |  |
| Solid Wooden Legs                          | *        |  |  |  |  |
| Leg Color                                  | Espresso |  |  |  |  |
| Firmness Scale                             | Medium   |  |  |  |  |
| Two Bolster Pillows                        | *        |  |  |  |  |
| European Hardwood Frame                    | *        |  |  |  |  |
| 9 Gauge Sinuous NO SAG Springs             |          |  |  |  |  |
| Pocket Spring Seat Cushions                | *        |  |  |  |  |
| Foam & Dacron Seat Cushions                | *        |  |  |  |  |
| Product Warranty                           | *        |  |  |  |  |