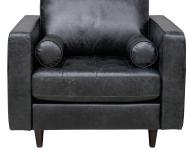

|       | Overall<br>Height | Overall<br>Width | Overall<br>Depth | Seat<br>Height | Inside<br>Width | Seat<br>Depth | Leg<br>Height |
|-------|-------------------|------------------|------------------|----------------|-----------------|---------------|---------------|
| Sofa  | 36                | 89               | 38               | 19             | 75              | 22            | 5             |
| Love  | 36                | 64               | 38               | 19             | 50              | 22            | 5             |
| Chair | 36                | 43               | 38               | 19             | 29              | 22            | 5             |
| Otto  | 19                | 30               | 24               | n/a            | n/a             | n/a           | 5             |

Sabrina Ottoman

Sabrina Chair