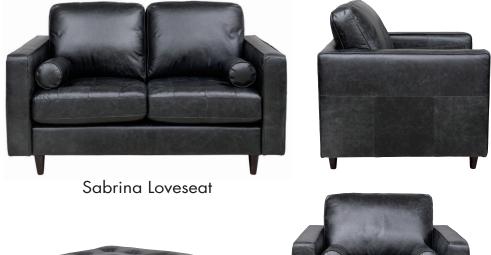

|       | Overall<br>Height | Overall<br>Width | Overall<br>Depth | Seat<br>Height | Inside<br>Width | Seat<br>Depth | Leg<br>Height |
|-------|-------------------|------------------|------------------|----------------|-----------------|---------------|---------------|
| Sofa  | 36                | 89               | 38               | 19             | 75              | 22            | 5             |
| Love  | 36                | 64               | 38               | 19             | 50              | 22            | 5             |
| Chair | 36                | 43               | 38               | 19             | 29              | 22            | 5             |
| Otto  | 19                | 30               | 24               | n/a            | n/a             | n/a           | 5             |

Back Cushion Height: 18 Arm Height: 28 Arm Width: 7

<sup>\*</sup>Inside Width indicates distance between each arm. <u>Package Weights:</u> Sofa 168 lbs., Loveseat 119 lbs., Chair 91 lbs., Ottoman 26 lbs.