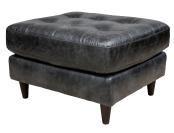

|       | Overall<br>Height | Overall<br>Width | Overall<br>Depth | Seat<br>Height | Inside<br>Width | Seat<br>Depth | Leg<br>Height |
|-------|-------------------|------------------|------------------|----------------|-----------------|---------------|---------------|
| Sofa  | 36                | 89               | 38               | 19             | 75              | 22            | 5             |
| Love  | 36                | 64               | 38               | 19             | 50              | 22            | 5             |
| Chair | 36                | 43               | 38               | 19             | 29              | 22            | 5             |
| Otto  | 19                | 30               | 24               | n/a            | n/a             | n/a           | 5             |

Sabrina Ottoman

Sabrina Chair